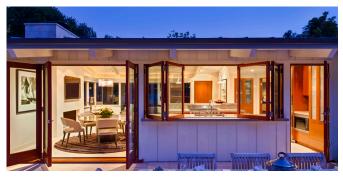

## MODERN VILLA RETREAT

Tropical Environment Reminiscent of Seychelles Islands

"Superb quality. Client committed. Allen is the only choice for quality service."

- Neumann Mendro Andrulaitis Architects

Project Highlights

1,628 SF VILLA

This house was transformed from a classic California-ranch-style beach bungalow into a modern villa retreat. The client's vision was to create a tropical environment and open-air dwelling reminiscent of her childhood home in the Seychelles Islands, off the eastern coast of Africa. Stone from the Dominican Republic, a metal roof, and lush landscaping create a modern retreat. Interior living spaces open to generous outdoor patios, fountains, and a walled garden.