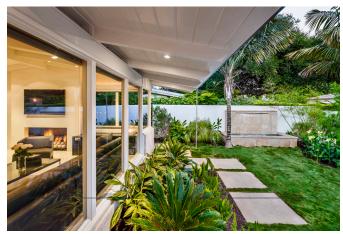

1,628 SF VILLA

This house was transformed from a classic California-ranch-style beach bungalow into a modern villa retreat. The client's vision was to create a tropical environment and open-air dwelling reminiscent of her childhood home in the Seychelles Islands, off the eastern coast of Africa. Stone from the Dominican Republic, a metal roof, and lush landscaping create a modern retreat. Interior living spaces open to generous outdoor patios, fountains, and a walled garden.