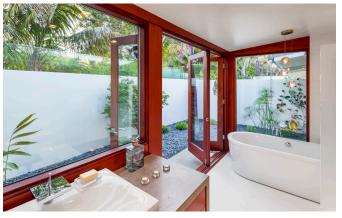

1,628 SF VILLA

This house was transformed from a classic California-ranch-style beach bungalow into a modern villa retreat. The client's vision was to create a tropical environment and open-air dwelling reminiscent of her childhood home in the Seychelles Islands, off the eastern coast of Africa. Stone from the Dominican Republic, a metal roof, and lush landscaping create a modern retreat. Interior living spaces open to generous outdoor patios, fountains, and a walled garden.