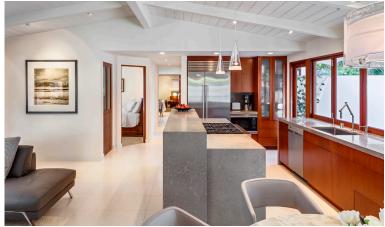

1,628 SF VILLA

This house was transformed from a classic California-ranch-style beach bungalow into a modern villa retreat. The client's vision was to create a tropical environment and open-air dwelling reminiscent of her childhood home in the Seychelles Islands, off the eastern coast of Africa. Stone from the Dominican Republic, a metal roof, and lush landscaping create a modern retreat. Interior living spaces open to generous outdoor patios, fountains, and a walled garden.