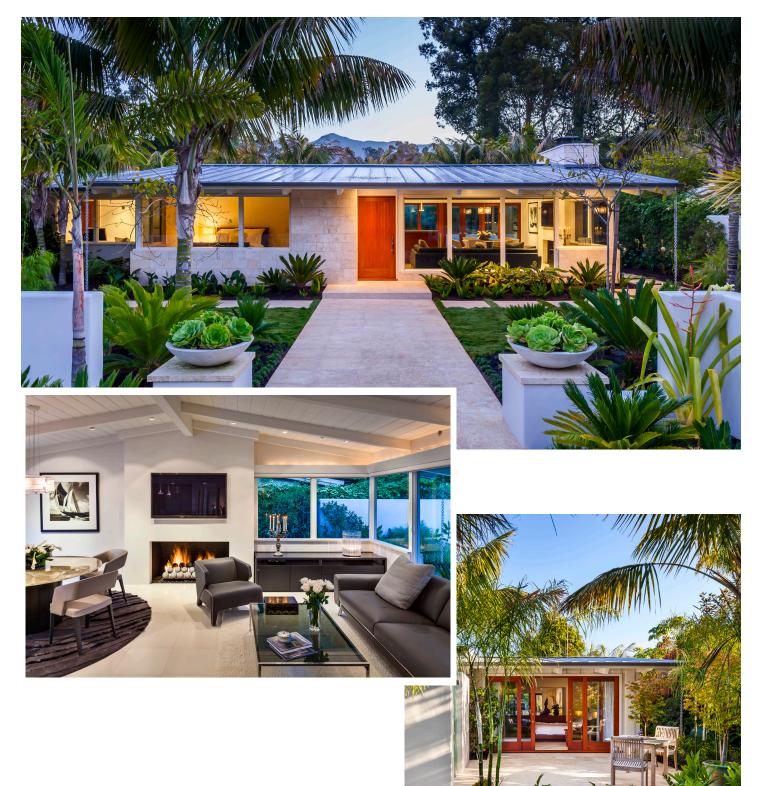

## MODERN VILLA RETREAT

Tropical Environment Reminiscent of Seychelles Islands

"Superb quality. Client committed. Allen is the only choice for quality service."

- Neumann Mendro Andrulaitis Architects

Project Highlights

1,628 SF VILLA

This house was transformed from a classic California-ranch-style beach bungalow into a modern villa retreat. The client's vision was to create a tropical environment and open-air dwelling reminiscent of her childhood home in the Seychelles Islands, off the eastern coast of Africa. Stone from the Dominican Republic, a metal roof, and lush landscaping create a modern retreat. Interior living spaces open to generous outdoor patios, fountains, and a walled garden.