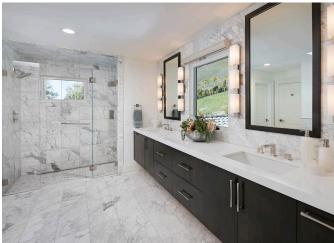

## OCEANFRONT CONTEMPORARY REMODEL

Whole House Remodel with Spectacular Ocean Views

Project Highlights

5,192 SF OCEANFRONT HOME 5 BEDROOM, 6.5 BATH

What started as a project to update interior finishes turned into a whole home remodel of this 5,192 square foot, three level home overlooking the ocean. The most dramatic upgrade was to replace all of the old transom windows and doors, along with outdated metal railings on the balconies, that obstructed the spectacular views.

The main living area was upgraded with stunning large format marble tile flooring and a dramatic modern linear fireplace. The kitchen was reconfigured to open access to the dining area and upgraded with high-end finishes, including a large waterfall island featuring a wood inset seating area.