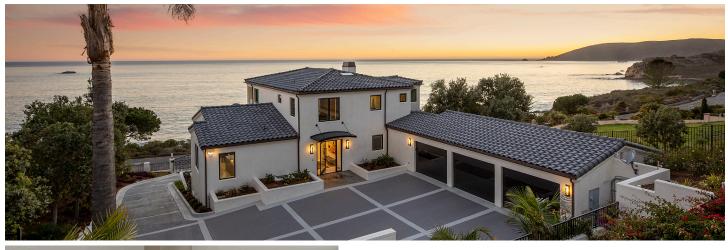

## OCEANFRONT CONTEMPORARY REMODEL

Whole House Remodel with Spectacular Ocean Views

Project Highlights

5,192 SF OCEANFRONT HOME 5 BEDROOM, 6.5 BATH

What started as a project to update interior finishes turned into a whole home remodel of this 5,192 square foot, three level home overlooking the ocean. The most dramatic upgrade was to replace all of the old transom windows and doors, along with outdated metal railings on the balconies, that obstructed the spectacular views.

The exterior of the home was redesigned with glass replacing the metal railings on all three levels, a dramatic new entrance, and updating old columns with a more contemporary design.

Partners

ARCHITECT: Ryan Brockett Architecture DESIGNER: Michelle Pelech Interiors PHOTOGRAPHY: Jim Bartsch