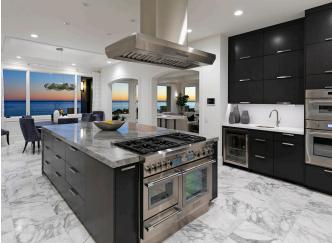

The main living area was upgraded with stunning large format marble tile flooring and a dramatic modern linear fireplace. The kitchen was reconfigured to open access to the dining area and upgraded with high-end finishes, including a large waterfall island featuring a wood inset seating area.