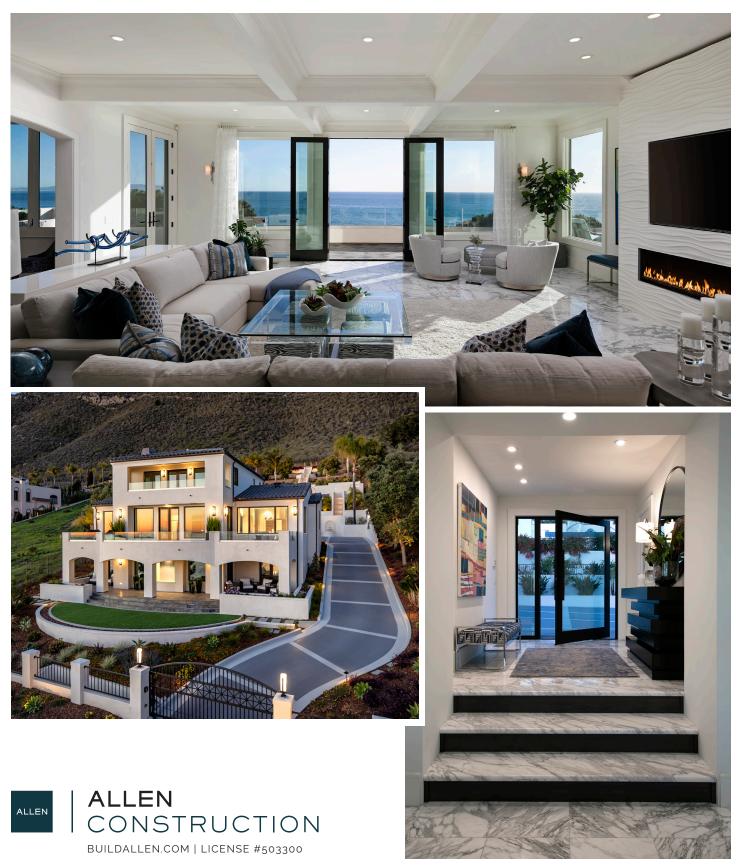

## OCEANFRONT CONTEMPORARY REMODEL

Whole House Remodel with Spectacular Ocean Views

Project Highlights

5,192 SF OCEANFRONT HOME 5 BEDROOM, 6.5 BATH

What started as a project to update interior finishes turned into a whole home remodel of this 5,192 square foot, three level home overlooking the ocean. The most dramatic upgrade was to replace all of the old transom windows and doors, along with outdated metal railings on the balconies, that obstructed the spectacular views.

The main living area was upgraded with stunning large format marble tile flooring and a dramatic modern linear fireplace. The kitchen was reconfigured to open access to the dining area and upgraded with high-end finishes, including a large waterfall island featuring a wood inset seating area.

The exterior of the home was redesigned with glass replacing the metal railings on all three levels, a dramatic new entrance, and updating old columns with a more contemporary design.

Partners

ARCHITECT: Ryan Brockett Architecture DESIGNER: Michelle Pelech Interiors PHOTOGRAPHY: Jim Bartsch