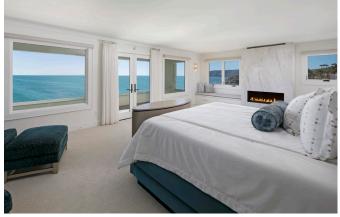

## OCEANFRONT CONTEMPORARY REMODEL

Whole House Remodel with Spectacular Ocean Views

Project Highlights

5,192 SF OCEANFRONT HOME 5 BEDROOM, 6.5 BATH

What started as a project to update interior finishes turned into a whole home remodel of this 5,192 square foot, three level home overlooking the ocean. The most dramatic upgrade was to replace all of the old transom windows and doors, along with outdated metal railings on the balconies, that obstructed the spectacular views.